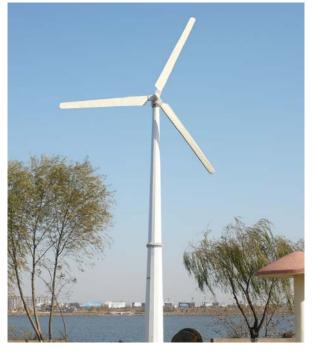

#### Blades

- Material: Reinforced Fiber Glass
- ✤ Blade Diameter: 8.0 M
- ✤ Rated Speed: 160rpm
- ✤ Rated Wind Speed: 10m/s
- Start up Wind Speed: 3m/s
- ✤ Net Weight: 217 kg

#### Tower

- ✤ Material: Free Standing, Steel
- ✤ Thickness: 6mm
- Height: 12m (3x4m flanged)
- ♦ Net Weight: 768 kg